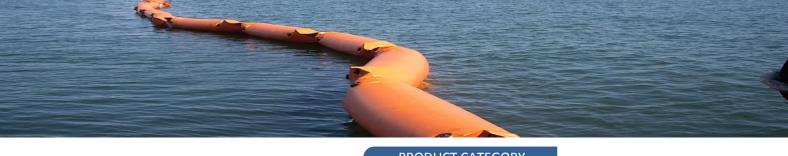

**PRODUCT CATEGORY** 

**OIL SPILL EQUIPMENT** 

PRODUCT NAME

**Permanent Boom** 

**APPLICATION** 

Petroleum Depot

**SPECIFICATION** 

200m Length

**LOCATION: SANDAKAN, SABAH** 

FUNCTION: Oil Spill Response Boom (replacement boom)

Requirement for 24 hours protection for facilities or vessel to contain spill around the clock, EMPTEEZY has Permanent Boom designed for this specific application. The boom is durable and UV resistant providing years of 'In the water' service. Our Permanent Booms are safeguard against spills that will happen when they are not expected.