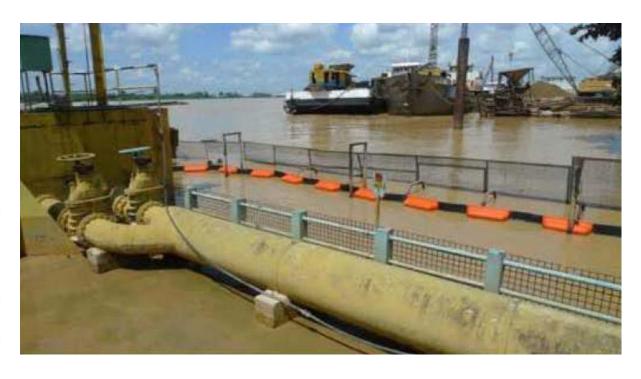

**LOCATION: SANDAKAN, SABAH** 

FUNCTION: Oil Spill Response Boom (replacement boom)

Requirement for 24 hours protection for facilities or vessel to contain spill around the clock, EMPTEEZY has Permanent Boom designed for this specific application. The boom is durable and UV resistant providing years of 'In the water' service. Our Permanent Booms are safeguard against spills that will happen when they are not expected.

Proven with years of service with bulkhead, cable risers, and service hardware allow the Permanent Boom to stay attached under and around piers. Self-adjusting for tidal fluctuation

All edges of the Buoyant Floatation are rounded to prevent the float from gouging the barrier fabric during flexing of the boom, allowing the fabric to handle the stress of flexing with minimum wear