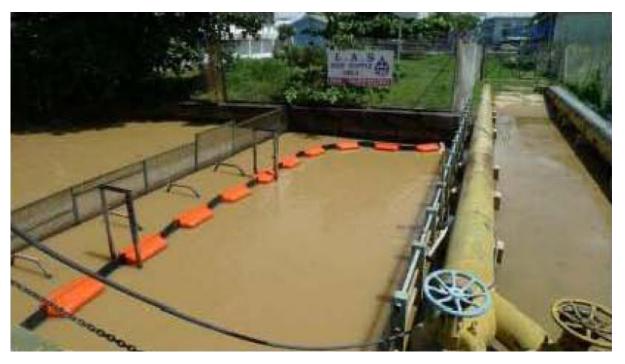

**LOCATION: SANDAKAN, SABAH** 

FUNCTION: Oil Spill Response Boom (replacement boom)

Requirement for 24 hours protection for facilities or vessel to contain spill around the clock, EMPTEEZY has Permanent Boom designed for this specific application. The boom is durable and UV resistant providing years of 'In the water' service. Our Permanent Booms are safeguard against spills that will happen when they are not expected.

Proven with years of service with bulkhead, cable risers, and service hardware allow the Permanent Boom to stay attached under and around piers. Self-adjusting for tidal fluctuation

All edges of the Buoyant Floatation are rounded to prevent the float from gouging the barrier fabric during flexing of the boom, allowing the fabric to handle the stress of flexing with minimum wear