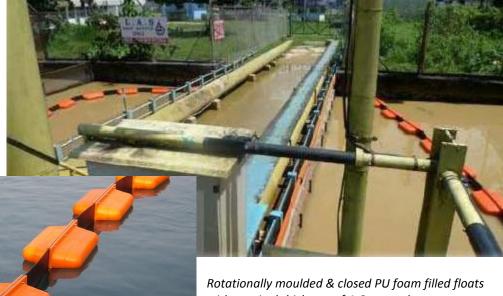

Rotationally moulded & closed PU foam filled floats with nominal thickness of 4-6mm and corner exceeding 8mm provide great structure I integrity make it impact resistance and long lasting

International Safety Orange (Outrageous Orange) is our primary Buoyant Floatation colour. This particular shade is renowned for its ability to remain colourfast.